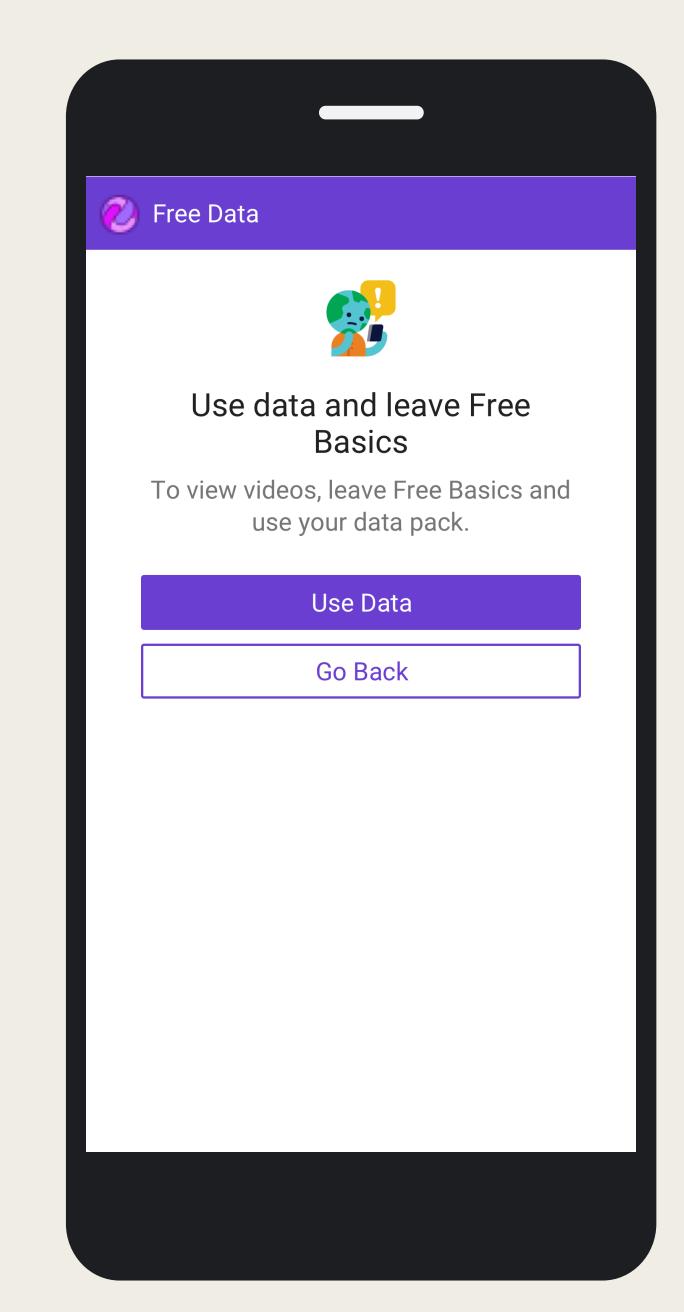

### Design Guidelines For Data Sensitivity

## Give People Data Choices

Tell People How
Much Data Will
Be Used

#### Work Offline

Call Out When
Data is Free or
Wi-Fi is Available

1 / English Fluency2 / Terminology3 / Languagesand Translations4 / Data Sensitivity5 / Connectivity

Low and slow connectivity impact people.