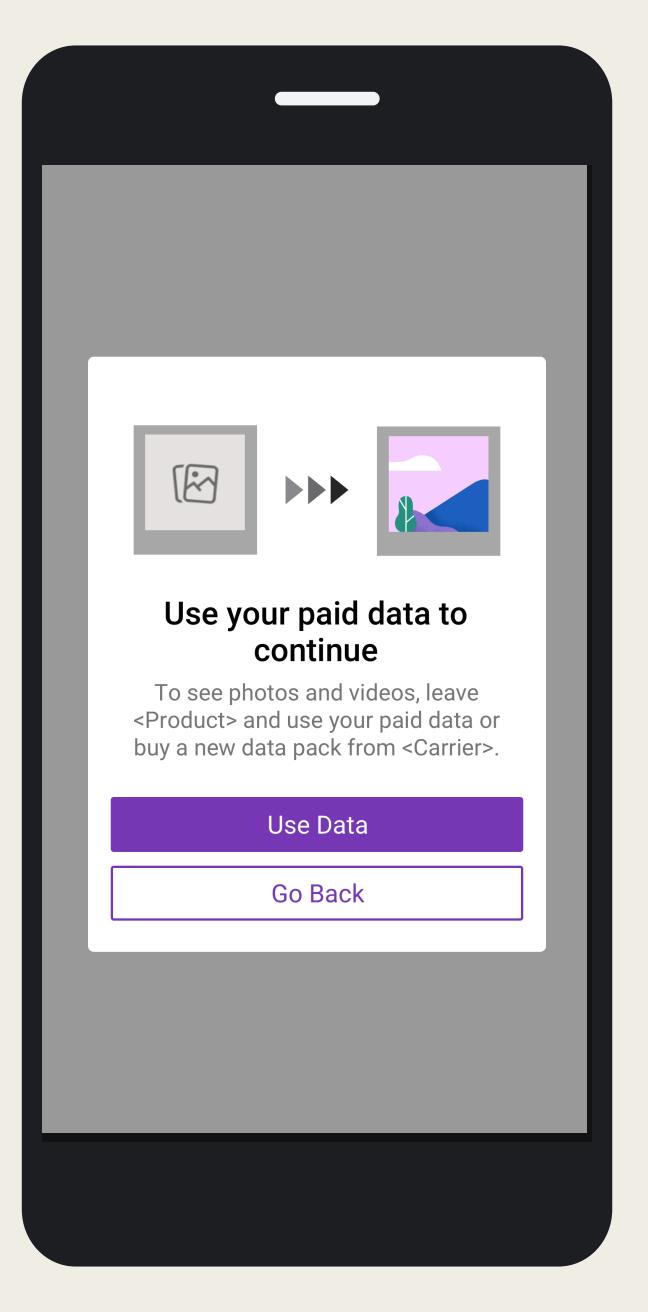

esign Framework



akes Scorpion Samples

nius · 3 hours ago











ali Nguyen es in San Francisco orks at Facebook nutual friends





920 Members · 2 posts a day 🝘 🎧 12 friends are members

Join



SAT, SEP 15 AT 9PM HONNE at the Warfield Auditorium







- 5520 Burnet Rd, Ste 100, Austin, Texas
- www.thepeachedtortilla.com
- Open Now Hours: 11:00 AM - 9:00 PM
- Send Message Typically replies within an hour

(512) 222-8781





Add Friend



Origami Community 20,564 Members · 12 posts a day

12 friends are members

**Visit Group** 





Honda Acc **Porsche Cayman** 2017 - 26k miles 2007 - 26k m



Nick Inzucchi 8 mutual friends



Benjamin Golub 12 mutual friends



Judy Lam 7 mutual friends



Olivia San Miguel 19 mutual friends





#### Buttons -





#### Data Interstitial -













## Design for emerging markets is about making simple and accessible products.