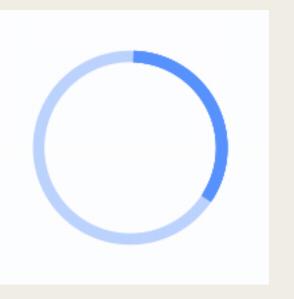

Waiting Is The Experience

Progress Indicators -

Progress indicators can turn a frustrating waiting experience into an informative one.