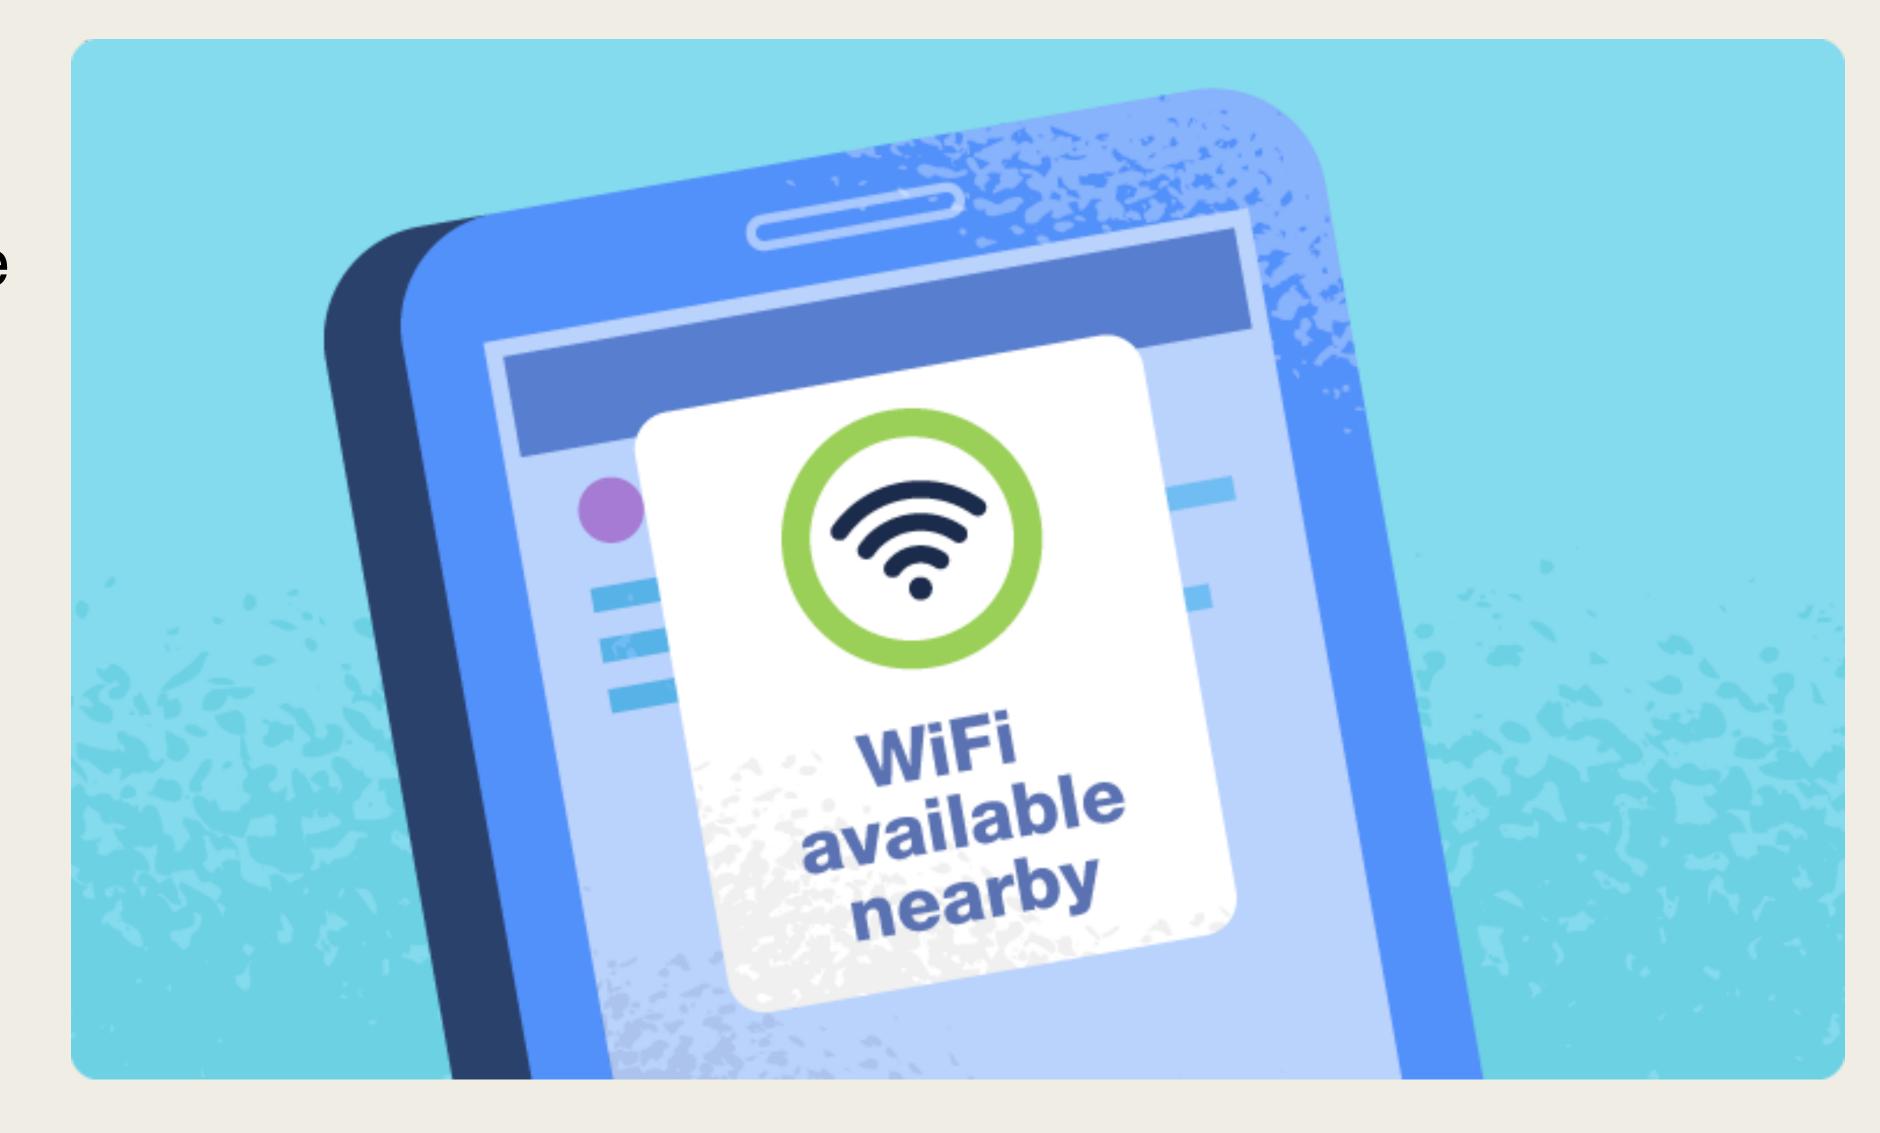

## Give People Data Choices

Tell People How
Much Data Will
Be Used

#### Work Offline

Call Out When
Data is Free or
Wi-Fi is Available

1 / English Fluency2 / Terminology3 / Languagesand Translations4 / Data Sensitivity5 / Connectivity

Low and slow connectivity impact people.