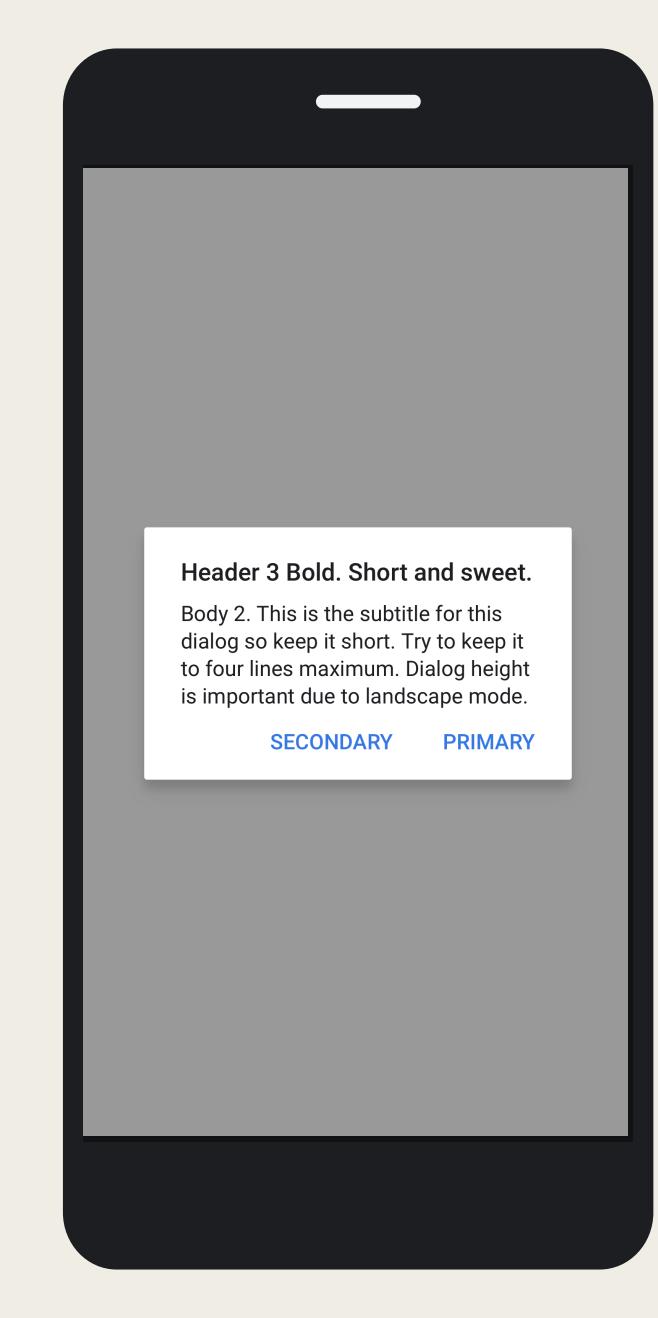

### Designing For Emerging Markets

## Things To Remember About Emerging Markets

- 1 / English Fluency
- 2 / Terminology
- 3 / Languages and Translations
- 4 / Data Sensitivity
- 5 / Connectivity
- 6 / Device Consideration

1 / English Fluency